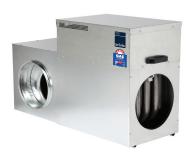

## SP6: Ultra Efficiency 6 Star Series

The SP6 series incorporates the latest innovation in Australia's most popular high efficiency range of ducted gas heaters. It comprises the same physical dimensions and capacity as the current Brivis HX High Efficiency range but has achieved a higher efficiency rating, making it Brivis' first 6 Star ducted gas heater.

Available in a 23kW capacity, internal and external, natural gas and extra air versions. LPG and more capacities to follow.