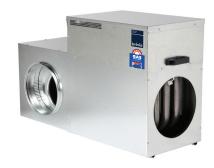

## SP6: Ultra Efficiency 6 Star Series

The SP6 series incorporates the latest innovation in Australia's most popular high efficiency range of ducted gas heaters. It comprises the same physical dimensions and capacity as the current Brivis HX High Efficiency range but has achieved a higher efficiency rating, making it Brivis' first 6 Star ducted gas heater.

### Technical Information

| Brivis Ducted Gas Heater - 6 Star                     | SP623IN          | SP623IN-XA       | SP623EN          | SP623EN-XA       |
|-------------------------------------------------------|------------------|------------------|------------------|------------------|
| Star Rating                                           | 6.0              | 6.0              | 6.0              | 6.0              |
| Capacity (kW)                                         | 23               | 23               | 23               | 23               |
| Airflow (L/s) @ 50Pa ESP                              | 765              | 795              | 715              | 755              |
| Dimensions (L x W x H)                                | 1021 x 395 x 634 | 1021 x 395 x 634 | 1046 x 416 x 750 | 1046 x 416 x 750 |
| Net Weight (kg)                                       | 59               | 59               | 67               | 67               |
| Available in LPG                                      | TBA              | TBA              | TBA              | TBA              |
| Optional Extra - Max. nominal Brivis Cooling Capacity | 12kW             | 15kW             | 12kW             | 15kW             |