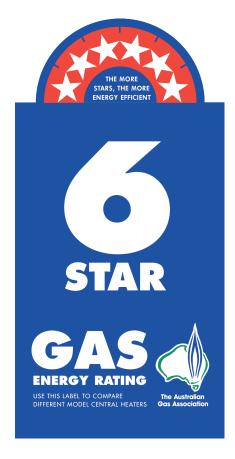

## SP6: Ultra Efficiency 6 Star Series

The SP6 series incorporates the latest innovation in Australia's most popular high efficiency range of ducted gas heaters. It comprises the same physical dimensions and capacity as the current Brivis HX High Efficiency range but has achieved a higher efficiency rating, making it Brivis' first 6 Star ducted gas heater.

### Technical Information

| Brivis Ducted Gas Heater - 6 Star                     | SP623IN          | SP623IN-XA       | SP623EN          | SP623EN-XA       |
|-------------------------------------------------------|------------------|------------------|------------------|------------------|
| Star Rating                                           | 6.0              | 6.0              | 6.0              | 6.0              |
| Capacity (kW)                                         | 23               | 23               | 23               | 23               |
| Airflow (L/s) @ 50Pa ESP                              | 765              | 795              | 715              | 755              |
| Dimensions (L x W x H)                                | 1021 x 395 x 634 | 1021 x 395 x 634 | 1046 x 416 x 750 | 1046 x 416 x 750 |
| Net Weight (kg)                                       | 59               | 59               | 67               | 67               |
| Available in LPG                                      | TBA              | TBA              | TBA              | TBA              |
| Optional Extra - Max. nominal Brivis Cooling Capacity | 12kW             | 15kW             | 12kW             | 15kW             |