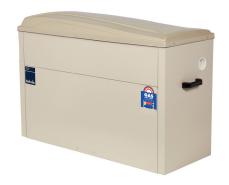

## SP6: Ultra Efficiency 6 Star Series

The SP6 series incorporates the latest innovation in Australia's most popular high efficiency range of ducted gas heaters. It comprises the same physical dimensions and capacity as the current Brivis HX High Efficiency range but has achieved a higher efficiency rating, making it Brivis' first 6 Star ducted gas heater.

Available in a 23kW capacity, internal and external, natural gas and extra air versions. LPG and more capacities to follow.

### Technical Information

| Brivis Ducted Gas Heater - 6 Star                     | SP623IN          | SP623IN-XA       | SP623EN          | SP623EN-XA       |
|-------------------------------------------------------|------------------|------------------|------------------|------------------|
| Star Rating                                           | 6.0              | 6.0              | 6.0              | 6.0              |
| Capacity (kW)                                         | 23               | 23               | 23               | 23               |
| Airflow (L/s) @ 50Pa ESP                              | 765              | 795              | 715              | 755              |
| Dimensions (L x W x H)                                | 1021 x 395 x 634 | 1021 x 395 x 634 | 1046 x 416 x 750 | 1046 x 416 x 750 |
| Net Weight (kg)                                       | 59               | 59               | 67               | 67               |
| Available in LPG                                      | TBA              | TBA              | TBA              | TBA              |
| Optional Extra - Max. nominal Brivis Cooling Capacity | 12kW             | 15kW             | 12kW             | 15kW             |