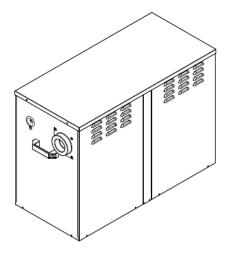

# SP4: Mid Efficiency Universal Compact 4 Star Series

The new and improved Brivis SP4 series replaces Brivis' current CMX21 ducted gas heater.

Ideal for upgrading your old heater with a higher efficient system, the 4 star range is an ideal all-rounder that's affordable, impressvie and compact.

Available in 21kW and 30kW capacity, the SP421UN boasts the highest efficiency rating of any 4 star heater at an impressive 4.8 stars - with compact design, universal (indoor/outdoor) and natural gas.

## **Features**

- Efficient
- Value for money
- Lay down kit option
- Universal indoor/outdoor unit
- Additional zoning options (development underway)
- Economical to run
- Compact universal application
- ICE compatible
- Five year warranty