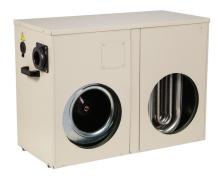

# SP4: Mid Efficiency Universal Compact 4 Star Series

The new and improved Brivis SP4 series replaces Brivis' current CMX21 ducted gas heater.

Ideal for upgrading your old heater with a higher efficient system, the 4 star range is an ideal all-rounder that's affordable, impressvie and compact.

Available in 21kW and 30kW capacity, the SP421UN boasts the highest efficiency rating of any 4 star heater at an impressive 4.8 stars - with compact design, universal (indoor/outdoor) and natural gas.

# **Technical Information**

| Brivis Ducted Gas Heater - 4 Star         | SP421UN         | SP430UN         |
|-------------------------------------------|-----------------|-----------------|
| Star Rating                               | 4.8             | 4.2             |
| Capacity (kW)                             | 21.0            | 30.0            |
| Airflow (L/s) @ 50PaEP                    | 621             | 830             |
| Dimensions (L x W x H)                    | 843 X 416 X 624 | 925 x 640 x 540 |
| Net Weight (kg)                           | 65              | 84              |
| Max. nominal Brivis Cooling Capacity (kW) | 10              | 15              |