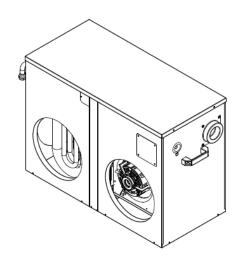

# **Technical Information**

| Brivis Ducted Gas Heater - 4 Star         | SP421UN         | SP430UN         |
|-------------------------------------------|-----------------|-----------------|
| Star Rating                               | 4.8             | 4.2             |
| Capacity (kW)                             | 21.0            | 30.0            |
| Airflow (L/s) @ 50PaEP                    | 621             | 830             |
| Dimensions (L x W x H)                    | 843 X 416 X 624 | 925 x 640 x 540 |
| Net Weight (kg)                           | 65              | 84              |
| Max. nominal Brivis Cooling Capacity (kW) | 10              | 15              |