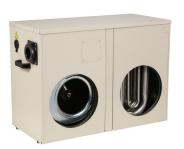

# SP4: Mid Efficiency Universal Compact 4 Star Series

The new and improved Brivis SP4 series replaces Brivis' current CMX21 ducted gas heater.

Ideal for upgrading your old heater with a higher efficient system, the 4 star range is an ideal all-rounder that's affordable, impressvie and compact.

Available in 21kW and 30kW capacity, the SP421UN boasts the highest efficiency rating of any 4 star heater at an impressive 4.8 stars - with compact design, universal (indoor/outdoor) and natural gas.

# **Technical Information**

| Brivis Ducted Gas Heater - 4 Star         | SP421UN         | SP430UN         |
|-------------------------------------------|-----------------|-----------------|
| Star Rating                               | 4.8             | 4.2             |
| Capacity (kW)                             | 21.0            | 30.0            |
| Airflow (L/s) @ 50PaEP                    | 621             | 830             |
| Dimensions (L x W x H)                    | 843 X 416 X 624 | 925 x 640 x 540 |
| Net Weight (kg)                           | 65              | 84              |
| Max. nominal Brivis Cooling Capacity (kW) | 10              | 15              |