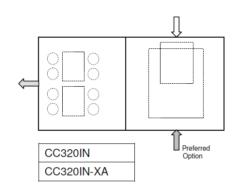

Available in a 15kW, 19.5kW, 23.5kW and 30kW capacity, the CC3 is designed predominantly for the builder market and includes the following features.

#### **Features**

- Available in four capacities and seven models (three extra air)
- Value for money
- Three speed fan
- Up to 3.5 Star rating
- Low profile, compact and splittable
- Includes Brivis Digital Manual

#### **Technical Information**

| Brivis Ducted Gas Heater -3 Star | CC315          | CC320          | CC320XA        | CC325          | CC325XA        | CC330           | CC330XA         |
|----------------------------------|----------------|----------------|----------------|----------------|----------------|-----------------|-----------------|
| Star Rating                      | 3.0            | 3.5            | 3.5            | 3.1            | 3.1            | 3.3             | 3.3             |
| Input (MJ/h)                     | 70             | 90             | 90             | 107            | 107            | 133             | 133             |
| Capacity (kW)                    | 15.0           | 19.5           | 19.5           | 23.5           | 23.5           | 30.0            | 30.0            |
| Airflow (L/s) @ 50Pa ESP         | 540            | 540            | 625            | 600            | 680            | 1000            | 1060            |
| Dimensions L x W x H (mm)        | 724 x 411x 604 | 843 x 564 x 640 | 843 x 564 x 640 |
| Net Weight (kg)                  | 52             | 53             | 53             | 53             | 53             | 71              | 71              |
| Gas Type                         | NG             | NG             | NG             | NG             | NG             | NG              | NG              |