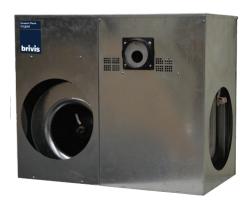

# Compact Classic 3 Star Series

### CC3: Compact Classic 3 Star Series

The Brivis Classic series of heaters are some of Australia's favourite Ducted Gas Heaters. The new Brivis CC3 Compact Classic range comes with energy ratings up to 3.5 stars.

Available in a 15kW, 19.5kW, 23.5kW and 30kW capacity, the CC3 is designed predominantly for the builder market and includes the following features.