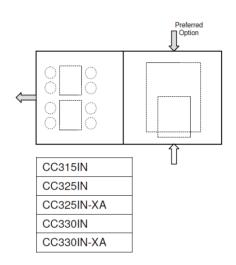

Available in a 15kW, 19.5kW, 23.5kW and 30kW capacity, the CC3 is designed predominantly for the builder market and includes the following features.

#### **Features**

- Available in four capacities and seven models (three extra air)
- Value for money
- Three speed fan
- Up to 3.5 Star rating
- Low profile, compact and splittable
- Includes Brivis Digital Manual

#### **Technical Information**

| Brivis Ducted Gas Heater -3 Star | CC315          | CC320          | CC320XA        | CC325          | CC325XA        | CC330           | CC330XA         |
|----------------------------------|----------------|----------------|----------------|----------------|----------------|-----------------|-----------------|
| Star Rating                      | 3.0            | 3.5            | 3.5            | 3.1            | 3.1            | 3.3             | 3.3             |
| Input (MJ/h)                     | 70             | 90             | 90             | 107            | 107            | 133             | 133             |
| Capacity (kW)                    | 15.0           | 19.5           | 19.5           | 23.5           | 23.5           | 30.0            | 30.0            |
| Airflow (L/s) @ 50Pa ESP         | 540            | 540            | 625            | 600            | 680            | 1000            | 1060            |
| Dimensions L x W x H (mm)        | 724 x 411x 604 | 843 x 564 x 640 | 843 x 564 x 640 |
| Net Weight (kg)                  | 52             | 53             | 53             | 53             | 53             | 71              | 71              |
| Gas Type                         | NG             | NG             | NG             | NG             | NG             | NG              | NG              |