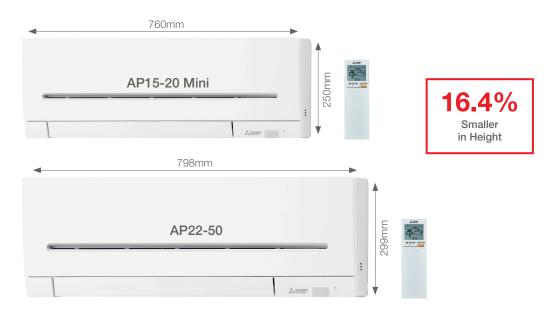

## Small Enough to Fit Above Doorways

With a 16.4 percent reduction in height and a 5 percent reduction in width compared to the AP-22-50 models, they can be installed in smaller spaces, previously not achievable; such as over doorways.