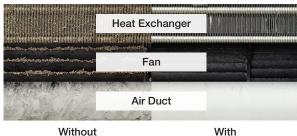

# **Dual Barrier Coating**

Dual Barrier Coating reduces dust and greasy dirt from collecting on the surfaces of the air conditioner, and airborne contaminates sticking to the unit. Providing an air conditioner that is not only cleaner, but also requires less cleaning. Image shows a simulated comparison of dirt over 10 years, with and without Dual Barrier Coating.