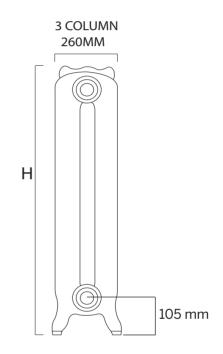

## **MEASUREMENTS**

Available as 2 or 3 columns in various heights and supplied as 10 sections only.

Showroom 11 Fiveways Boulevard Keysborough VIC 3173

Phone 1300 00 1800 Fax (+613) 9798 5133

Email enquiries@huntheat.com.au Website www.huntheat.com.au

Tables based on  $\Delta T$  60 - Mean water temperature in radiator of 80°C and room temperature of 20°C.  $\Delta T$  50 - mean water temperature in radiator of 70°C and room temperature of 20°C.

| Model           | Outpu<br>At 60 | ıt Kw<br>∆t 50 | # Columns | Section<br>Widths mm | Height mm | Depth mm | Set # of<br>Sections |
|-----------------|----------------|----------------|-----------|----------------------|-----------|----------|----------------------|
| LBTTR-661X2     | 0.166          | 0.130          | 2         | 76                   | 661       | 200      | 10                   |
| LBTTR-661X2 FT  | 0.166          | 0.130          | 2         | 76                   | 661       | 200      | 10                   |
| LBT TR-760X2    | 0.183          | 0.143          | 2         | 76                   | 760       | 200      | 10                   |
| LBT TR-760X2 FT | 0.183          | 0.143          | 2         | 76                   | 760       | 200      | 10                   |
| LBTTR-955X2     | 0.215          | 0.168          | 2         | 76                   | 955       | 200      | 10                   |
| LBT TR-955X2 FT | 0.215          | 0.168          | 2         | 76                   | 955       | 200      | 10                   |
| LBTTR-768X3     | 0.242          | 0.189          | 3         | 78                   | 768       | 260      | 10                   |
| LBTTR-768X3 FT  | 0.242          | 0.189          | 3         | 78                   | 768       | 260      | 10                   |
| LBTTR-961X3     | 0.283          | 0.221          | 3         | 78                   | 961       | 260      | 10                   |
| LBTTR-961X3 FT  | 0.283          | 0.221          | 3         | 78                   | 961       | 260      | 10                   |