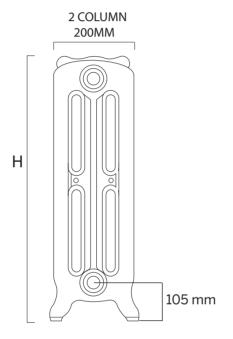

## **MEASUREMENTS**

Available as 2 or 3 columns in various heights and supplied as 10 sections only.

Showroom 11 Fiveways Boulevard Keysborough VIC 3173

Phone 1300 00 1800 Fax (+613) 9798 5133

Email enquiries@huntheat.com.au Website www.huntheat.com.au

Tables based on  $\Delta T$  60 - Mean water temperature in radiator of 80°C and room temperature of 20°C.  $\Delta T$  50 - mean water temperature in radiator of 70°C and room temperature of 20°C.

| Model           | Outpu<br>At 60 | ıt Kw<br>∆t 50 | # Columns | Section<br>Widths mm | Height mm | Depth mm | Set # of<br>Sections |
|-----------------|----------------|----------------|-----------|----------------------|-----------|----------|----------------------|
| LBTTR-661X2     | 0.166          | 0.130          | 2         | 76                   | 661       | 200      | 10                   |
| LBTTR-661X2 FT  | 0.166          | 0.130          | 2         | 76                   | 661       | 200      | 10                   |
| LBT TR-760X2    | 0.183          | 0.143          | 2         | 76                   | 760       | 200      | 10                   |
| LBT TR-760X2 FT | 0.183          | 0.143          | 2         | 76                   | 760       | 200      | 10                   |
| LBTTR-955X2     | 0.215          | 0.168          | 2         | 76                   | 955       | 200      | 10                   |
| LBT TR-955X2 FT | 0.215          | 0.168          | 2         | 76                   | 955       | 200      | 10                   |
| LBTTR-768X3     | 0.242          | 0.189          | 3         | 78                   | 768       | 260      | 10                   |
| LBTTR-768X3 FT  | 0.242          | 0.189          | 3         | 78                   | 768       | 260      | 10                   |
| LBTTR-961X3     | 0.283          | 0.221          | 3         | 78                   | 961       | 260      | 10                   |
| LBTTR-961X3 FT  | 0.283          | 0.221          | 3         | 78                   | 961       | 260      | 10                   |