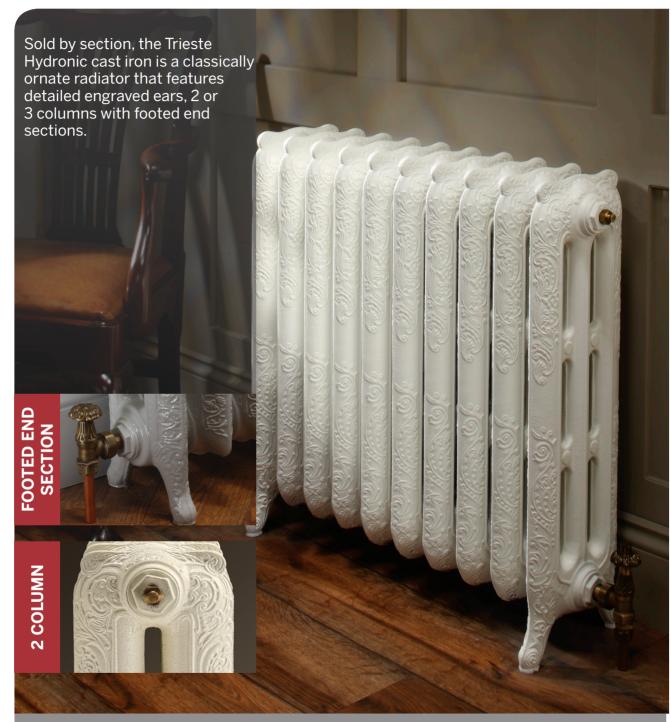

## NOTES:

The Trieste is a free standing radiator supplied as a set number of 10 sections and with footed end sections only.

Hunt Heating. **The smart choice.** 

Experts in Domestic and Commercial Hydronic Heating.